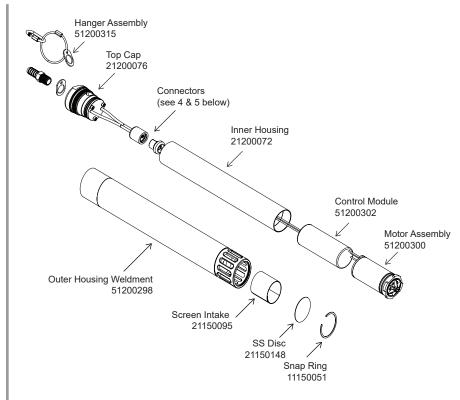

## **DISASSEMBLY AND CLEANING**

- 1. Disconnect pump cable from controller.
- 2. Unscrew outer housing (No tools needed).
- 3. Remove inner housing by pulling apart. Slightly twisting while pulling may help.
- 4. Disconnect the connector.
- 5. Remove motor assembly from inner housing by pulling apart, slightly twisting while pulling may help.
- 6. Inspect motor assembly, impeller, and control module for damage or wear.
- 7. Inspect internal wires for cuts or breaks, making sure wires have insulation covering them.
- 8. Inspect all O-rings for nicks, cuts, brittleness.
- 9. Decontaminate outer and inner housing.
- 10. Decontaminate the motor assembly and control module.
- 11. Decontaminate top cap and hose barb.
- 12. Clean all threads thoroughly to make sure nothing will bind them.
- 13. Insert motor assembly back into inner housing, **be careful not to damage O-rings.**
- 14. Connect control module wires back onto motor lead.

**Note:** A very small amount of deionized water may be used to help lubricate O-ring seals.

- 15. Twist the motor assembly and inner housing assembly 180 degrees counter-clockwise, coiling the wires to create more room.
- 16. Push the inner housing over the cap, **be careful not to damage O-rings.**
- 17. Install the outer housing making sure the threads do not bind.

## REPLACEMENT PARTS

| REPLA    | ACEMENT PARTS (not shown)    | PART #   |
|----------|------------------------------|----------|
| 1. GEO   | SUB 2 CONTROLLER 300 W 120 V | 81200034 |
| 2. GEO   | SUB 2 CONTROLLER 300 W 230 V | 81200035 |
| 3. MAN   | UAL                          | 21200302 |
| 4. FEMA  | ALE CONNECTOR KIT FOR CABLE  | 51200307 |
| 5. MALE  | E CONNECTOR KIT FOR MOTOR    | 51200308 |
| 6. O-RII | NG KIT                       | 51200306 |
| 7. CHE   | CK VALVE (OPTION)            | 81200033 |
| 8. TAPE  | GUIDE                        | 22050255 |
| 9. DRO   | P TUBE                       | 51200299 |
| 10. DRC  | OP TUBE INTAKE               | 51150078 |