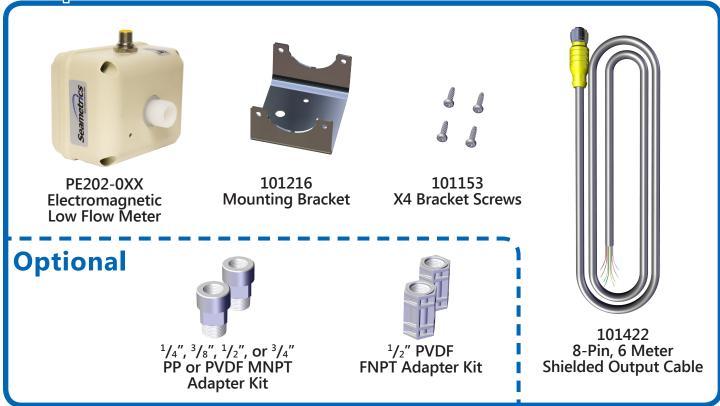

### **Components**

# **Mounting Plate**

It is highly recommended to use the mounting bracket provided. The mounting bracket uses two #8 screws (not included) on a 1.5 inch bolt pattern.