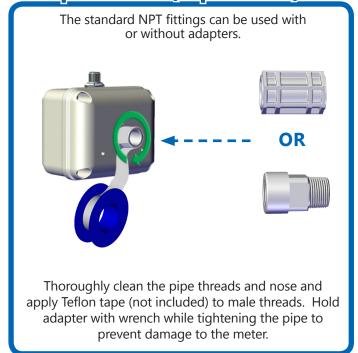

# PE202 Low Flow Magmeter Quick Start Guide

### **Components**



## **Positioning**



# **Mounting Plate**

It is highly recommended to use the mounting bracket provided. The mounting bracket uses two #8 screws (not included) on a 1.5 inch bolt pattern.



#### PE202 Low Flow Magmeter Quick Start Guide

## **Pipe Mounting**



## **Adapter Kit (Optional)**



#### **Cable Connection**



# \*Grounding Metal Pipe



To complete your installation, please see 'CONNECTIONS' in your PE202 instruction manual for power supply connection information.

For the most recent PE202 instruction manual please visit; seametrics.com/downloads.