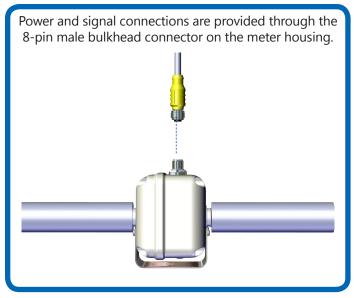

# PE202 Low Flow Magmeter Quick Start Guide

### **Components**



## **Positioning**



# **Mounting Plate**

It is highly recommended to use the mounting bracket provided. The mounting bracket uses two #8 screws (not included) on a 1.5 inch bolt pattern.



#### PE202 Low Flow Magmeter Quick Start Guide

## **Pipe Mounting**



## **Adapter Kit (Optional)**



#### **Cable Connection**



# \*Grounding Metal Pipe



To complete your installation, please see 'CONNECTIONS' in your PE202 instruction manual for power supply connection information.

For the most recent PE202 instruction manual please visit; seametrics.com/downloads.