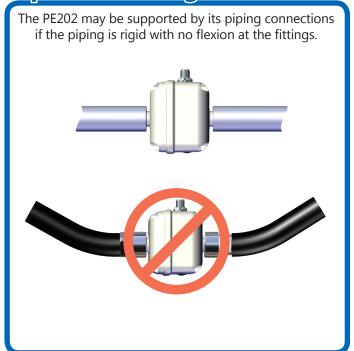

# PE202 Low Flow Magmeter Quick Start Guide

### **Components**



## **Positioning**



# **Mounting Plate**

It is highly recommended to use the mounting bracket provided. The mounting bracket uses two #8 screws (not included) on a 1.5 inch bolt pattern.



#### PE202 Low Flow Magmeter Quick Start Guide

## **Pipe Mounting**



## **Adapter Kit (Optional)**



#### **Cable Connection**



# \*Grounding Metal Pipe



To complete your installation, please see 'CONNECTIONS' in your PE202 instruction manual for power supply connection information.

For the most recent PE202 instruction manual please visit; seametrics.com/downloads.