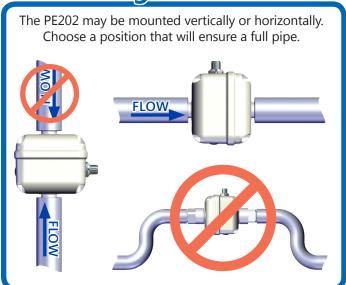

# PE202 Low Flow Magmeter Quick Start Guide

### **Components**



## **Positioning**



# **Mounting Plate**

It is highly recommended to use the mounting bracket provided. The mounting bracket uses two #8 screws (not included) on a 1.5 inch bolt pattern.



#### PE202 Low Flow Magmeter Quick Start Guide

## **Pipe Mounting**



## **Adapter Kit (Optional)**



#### **Cable Connection**



# \*Grounding Metal Pipe



To complete your installation, please see 'CONNECTIONS' in your PE202 instruction manual for power supply connection information.

For the most recent PE202 instruction manual please visit; seametrics.com/downloads.