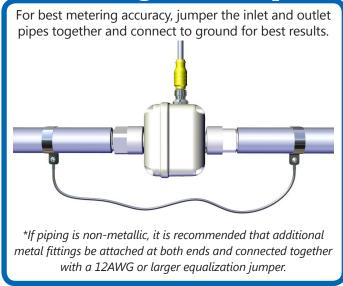

# \*Grounding Metal Pipe

To complete your installation, please see 'CONNECTIONS' in your PE202 instruction manual for power supply connection information.

For the most recent PE202 instruction manual please visit; seametrics.com/downloads.