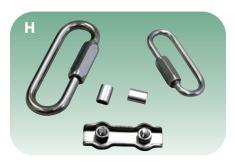

### **G** Foot Valves – for hand pumping

- Check Valves for submersible pumps
- **H** Crimps for safety cable
- Quick Links
- Low Profile Cable Clamps
- I Compression Bulk Head
- Compression Cap
- · Compression Union
- Ferrule Sets
- Compression Nuts
- Hose Barbs
- FEP-Coated Safety Cable
- J Quality electrical connections including Harting and Amphenol

**Foot Valves** 

Quick Links, Crimps and Cable Clamps

Compression Fittings and Hose Barbs

**Electrical Connectors** and Extension Cords