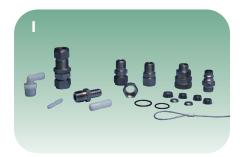

### **G** Foot Valves – for hand pumping

- Check Valves for submersible pumps
- **H** Crimps for safety cable
- Quick Links
- Low Profile Cable Clamps
- I Compression Bulk Head
- Compression Cap
- · Compression Union
- Ferrule Sets
- Compression Nuts
- Hose Barbs
- FEP-Coated Safety Cable
- J Quality electrical connections including Harting and Amphenol

**Foot Valves** 

Quick Links, Crimps and Cable Clamps

Compression Fittings and Hose Barbs

**Electrical Connectors** and Extension Cords