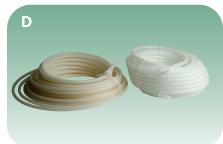

- A Expandable Locking Well Caps in 1", 2", 4" and 6" sizes
- · Slip Fit Caps in all varieties and sizes
- Custom Well Cap configurations are also available
- Integral parts to our dedicated pump systems
- **B** 1½" and 3" Slugs for aquifer tests
- **C** Tubing Weights
- **D** Quality Tubing in a variety of sizes and materials for environmental sampling and groundwater remediation
- **E** Basket & Auger Plugs
- Prevents sand from entering hollow stem augers
- · 2" to 9" tapered inside diameter
- Machined from solid polypropylene with HDPE for strength and durability
- F Drum Labels
- Green Non-Hazardous Waste Labels
- Hazardous Waste Labels
   Available in 25 and 100 quantities
- Non-Classified Waste Material Labels
- · Hold Pending Analysis Labels

**Expandable Locking Well Caps** 

1½" and 3" Well Slugs

**Tubing Weights** 

Tubing for Sampling and Remediation

**Basket Plugs and Auger Plugs** 

**Drum Labels** 