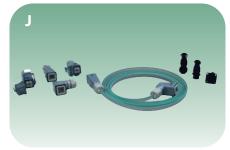

### **G** Foot Valves – for hand pumping

- Check Valves for submersible pumps
- **H** Crimps for safety cable
- Quick Links
- Low Profile Cable Clamps
- I Compression Bulk Head
- Compression Cap
- · Compression Union
- Ferrule Sets
- Compression Nuts
- Hose Barbs
- FEP-Coated Safety Cable
- J Quality electrical connections including Harting and Amphenol

**Foot Valves** 

Quick Links, Crimps and Cable Clamps

Compression Fittings and Hose Barbs

**Electrical Connectors** and Extension Cords