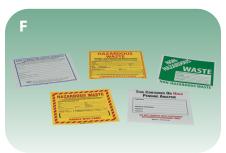

- A Expandable Locking Well Caps in 1", 2", 4" and 6" sizes
- · Slip Fit Caps in all varieties and sizes
- Custom Well Cap configurations are also available
- Integral parts to our dedicated pump systems
- **B** 1½" and 3" Slugs for aquifer tests
- **C** Tubing Weights
- **D** Quality Tubing in a variety of sizes and materials for environmental sampling and groundwater remediation
- **E** Basket & Auger Plugs
- Prevents sand from entering hollow stem augers
- · 2" to 9" tapered inside diameter
- Machined from solid polypropylene with HDPE for strength and durability
- F Drum Labels
- Green Non-Hazardous Waste Labels
- Hazardous Waste Labels
   Available in 25 and 100 quantities
- Non-Classified Waste Material Labels
- · Hold Pending Analysis Labels

**Expandable Locking Well Caps** 

1½" and 3" Well Slugs

**Tubing Weights** 

Tubing for Sampling and Remediation

**Basket Plugs and Auger Plugs** 

**Drum Labels** 