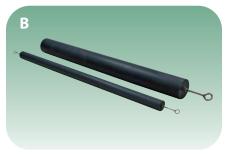

- A Expandable Locking Well Caps in 1", 2", 4" and 6" sizes
- · Slip Fit Caps in all varieties and sizes
- Custom Well Cap configurations are also available
- Integral parts to our dedicated pump systems
- **B** 1½" and 3" Slugs for aquifer tests
- **C** Tubing Weights
- **D** Quality Tubing in a variety of sizes and materials for environmental sampling and groundwater remediation
- **E** Basket & Auger Plugs
- Prevents sand from entering hollow stem augers
- · 2" to 9" tapered inside diameter
- Machined from solid polypropylene with HDPE for strength and durability
- F Drum Labels
- Green Non-Hazardous Waste Labels
- Hazardous Waste Labels
   Available in 25 and 100 quantities
- Non-Classified Waste Material Labels
- · Hold Pending Analysis Labels

**Expandable Locking Well Caps** 

1½" and 3" Well Slugs

**Tubing Weights** 

Tubing for Sampling and Remediation

**Basket Plugs and Auger Plugs** 

**Drum Labels** 