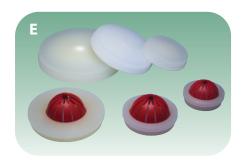

- A Expandable Locking Well Caps in 1", 2", 4" and 6" sizes
- · Slip Fit Caps in all varieties and sizes
- Custom Well Cap configurations are also available
- Integral parts to our dedicated pump systems
- **B** 1½" and 3" Slugs for aquifer tests
- **C** Tubing Weights
- **D** Quality Tubing in a variety of sizes and materials for environmental sampling and groundwater remediation
- **E** Basket & Auger Plugs
- Prevents sand from entering hollow stem augers
- · 2" to 9" tapered inside diameter
- Machined from solid polypropylene with HDPE for strength and durability
- F Drum Labels
- Green Non-Hazardous Waste Labels
- Hazardous Waste Labels
   Available in 25 and 100 quantities
- Non-Classified Waste Material Labels
- · Hold Pending Analysis Labels

**Expandable Locking Well Caps** 

1½" and 3" Well Slugs

**Tubing Weights** 

Tubing for Sampling and Remediation

**Basket Plugs and Auger Plugs** 

**Drum Labels** 