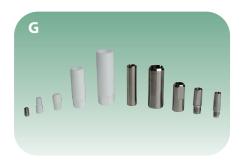

### **G** Foot Valves – for hand pumping

- Check Valves for submersible pumps
- **H** Crimps for safety cable
- Quick Links
- Low Profile Cable Clamps
- I Compression Bulk Head
- Compression Cap
- · Compression Union
- Ferrule Sets
- Compression Nuts
- Hose Barbs
- FEP-Coated Safety Cable
- J Quality electrical connections including Harting and Amphenol

**Foot Valves** 

Quick Links, Crimps and Cable Clamps

Compression Fittings and Hose Barbs

**Electrical Connectors** and Extension Cords