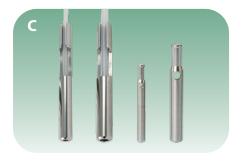

- A Expandable Locking Well Caps in 1", 2", 4" and 6" sizes
- · Slip Fit Caps in all varieties and sizes
- Custom Well Cap configurations are also available
- Integral parts to our dedicated pump systems
- **B** 1½" and 3" Slugs for aquifer tests
- **C** Tubing Weights
- **D** Quality Tubing in a variety of sizes and materials for environmental sampling and groundwater remediation
- **E** Basket & Auger Plugs
- Prevents sand from entering hollow stem augers
- · 2" to 9" tapered inside diameter
- Machined from solid polypropylene with HDPE for strength and durability
- F Drum Labels
- Green Non-Hazardous Waste Labels
- Hazardous Waste Labels
   Available in 25 and 100 quantities
- Non-Classified Waste Material Labels
- · Hold Pending Analysis Labels

**Expandable Locking Well Caps** 

1½" and 3" Well Slugs

**Tubing Weights** 

Tubing for Sampling and Remediation

**Basket Plugs and Auger Plugs** 

**Drum Labels** 