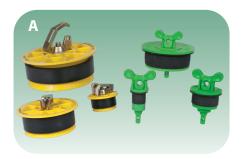

- A Expandable Locking Well Caps in 1", 2", 4" and 6" sizes
- · Slip Fit Caps in all varieties and sizes
- Custom Well Cap configurations are also available
- Integral parts to our dedicated pump systems
- **B** 1½" and 3" Slugs for aquifer tests
- **C** Tubing Weights
- **D** Quality Tubing in a variety of sizes and materials for environmental sampling and groundwater remediation
- **E** Basket & Auger Plugs
- Prevents sand from entering hollow stem augers
- · 2" to 9" tapered inside diameter
- Machined from solid polypropylene with HDPE for strength and durability
- F Drum Labels
- Green Non-Hazardous Waste Labels
- Hazardous Waste Labels
   Available in 25 and 100 quantities
- Non-Classified Waste Material Labels
- · Hold Pending Analysis Labels

**Expandable Locking Well Caps** 

1½" and 3" Well Slugs

**Tubing Weights** 

Tubing for Sampling and Remediation

**Basket Plugs and Auger Plugs** 

**Drum Labels** 