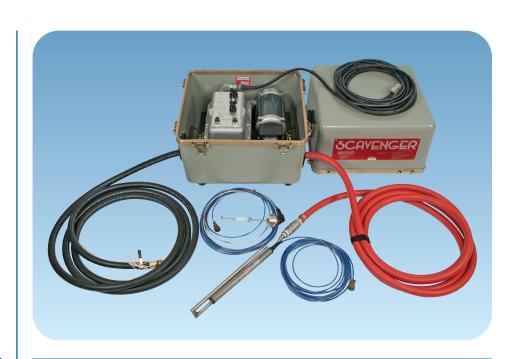

## Geotech Shallow Well Probe Scavenger™

The Geotech Shallow Well Probe Scavenger<sup>™</sup> is a portable, surface-mounted system designed for high rate recovery of free phase hydrocarbon layers. Product can be reduced to a measurable layer of 2 inches (5 cm). It is ideal for wells as small as 2 inches (5 cm) in diameter where the depth to water is less than 20 feet (6 m). The system incorporates a highly effective suction lift pump, discriminating level sensor and an explosion-proof control panel for use within hazardous environments.

The system consists of a pump control module, a product probe, an output hose, and a Tankfull Probe. The standard unit is a 1/4 HP, 4 GPM (15 LPM), 115/230V, single phase, gear pump. The suction line is 20' (6 m) long and the pump will lift 20' (6 m) at sea level if properly primed. The system may be used alone or in conjunction with a water table depression pump.

#### **FEATURES**

- Product recovery pump rates up to 4 GPM (15 LPM)
- Sensor technology provides waterfree product recovery
- Ideal for 2-inch (5 cm) or larger diameter wells
- Effective recovery to 20-foot (6 m) depth
- Recovers product layer down to 2" (5 cm) thickness
- Use alone or with a water table depression pump
- Tankfull Shutoff with 25' (7.6 m) cable
- Optional weatherproof, rugged and durable portable field case 24 x 24 x 24" (61 x 61 x 61 cm)