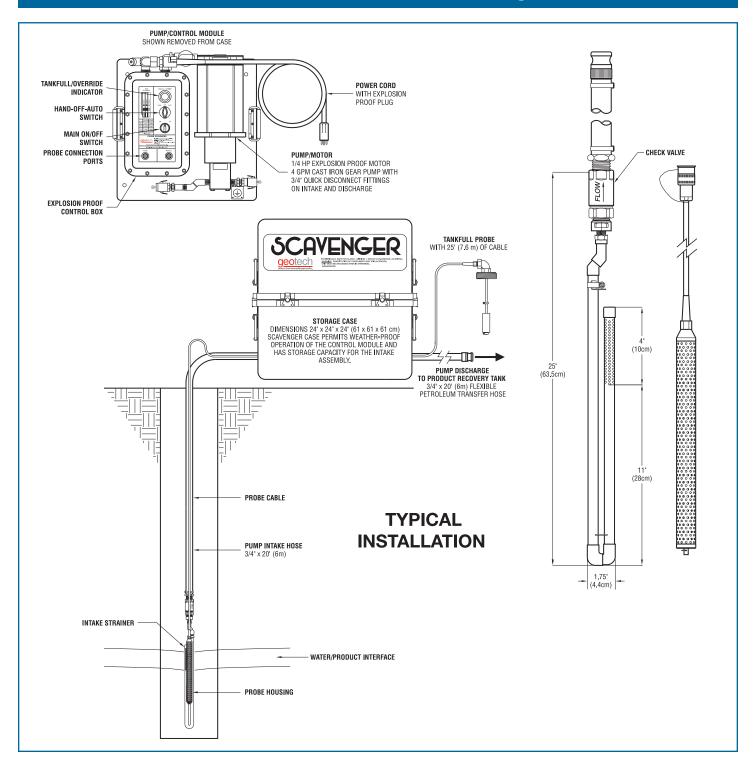

The system consists of a pump control module, a product probe, an output hose, and a Tankfull Probe. The standard unit is a 1/4 HP, 4 GPM (15 LPM), 115/230V, single phase, gear pump. The suction line is 20' (6 m) long and the pump will lift 20' (6 m) at sea level if properly primed. The system may be used alone or in conjunction with a water table depression pump.

#### **FEATURES**

- Product recovery pump rates up to 4 GPM (15 LPM)
- Sensor technology provides waterfree product recovery
- Ideal for 2-inch (5 cm) or larger diameter wells
- Effective recovery to 20-foot (6 m) depth
- Recovers product layer down to 2" (5 cm) thickness
- Use alone or with a water table depression pump
- Tankfull Shutoff with 25' (7.6 m) cable
- Optional weatherproof, rugged and durable portable field case 24 x 24 x 24" (61 x 61 x 61 cm)

#### **SPECIFICATIONS**

**Applications** 2" (5 cm) or larger recovery wells

**Product Recovery** Up to 4 GPM (15 LPM)

**Max Operating Depth** 20 feet (6 m)

Power Requirements 115/230 VAC 50/60 HZ/600 Watt