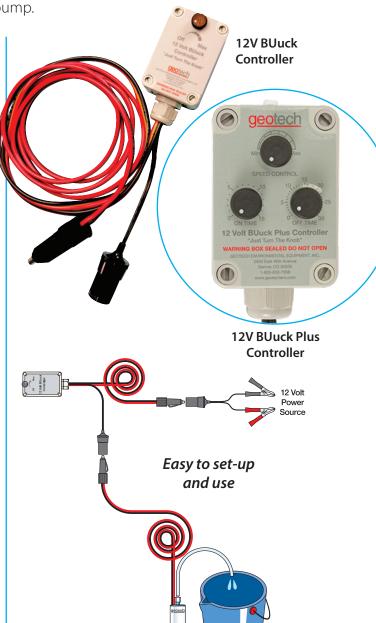

# 12 Volt BUuck & BUuck Plus Controllers

BUuck-series controllers enable variable flow control of 12V DC electric submersible pumps. Designed to operate in combination with GeoSquirt purge pumps, these controllers feature an accurate and smooth flow control, over current and reverse polarity protection. The BUuck Plus model adds adjustable On/Off timers that enhance operational control while extending the life of the pump.

## **FEATURES**

- Rugged field-rated enclosure
- · Continuous operation mode
- Round 12 DC connectors standard
- Extended 12 feet of cable from power source to pump connector
- · Variable speed control
- Variable On/Off timer (BUuck Plus)

#### **OPERATION**

- 1. Make sure knob is in **OFF** position.
- 2. Connect to pump.
- 3. Connect to 12V DC source.
- Turn the knob clockwise to increase water flow and counterclockwise to decrease flow.
   Full counter-clockwise turns controller off.
- Fault Protection Reset: Identify and correct fault source then push resettable circuit breaker button back in.
- 6. Set ON/OFF Timers (BUuck Plus only).