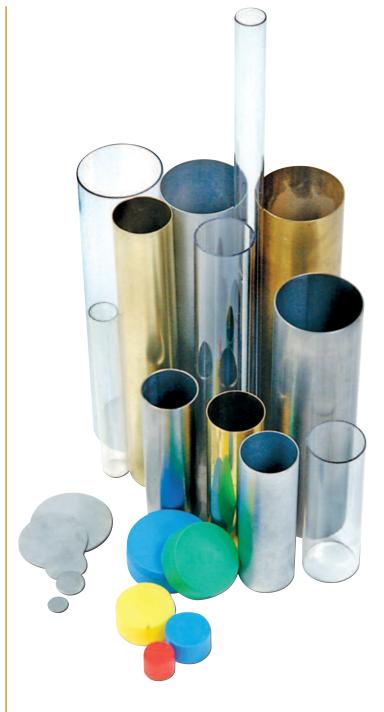

#### **RETAINING CYLINDERS**

 $\frac{1}{2}$ " to 3" (1.3 cm to 7.6 cm) diameters with lengths from 1" to 24" (2.5 cm to 61 cm)

- Plastic
- Brass
- Stainless steel
- Aluminum
- Fluoropolymer

#### **PLASTIC CAPS**

• ½" to 3" Diameters (1.3 cm to 7.6 cm)

#### **STAINLESS STEEL CAP INSERTS**