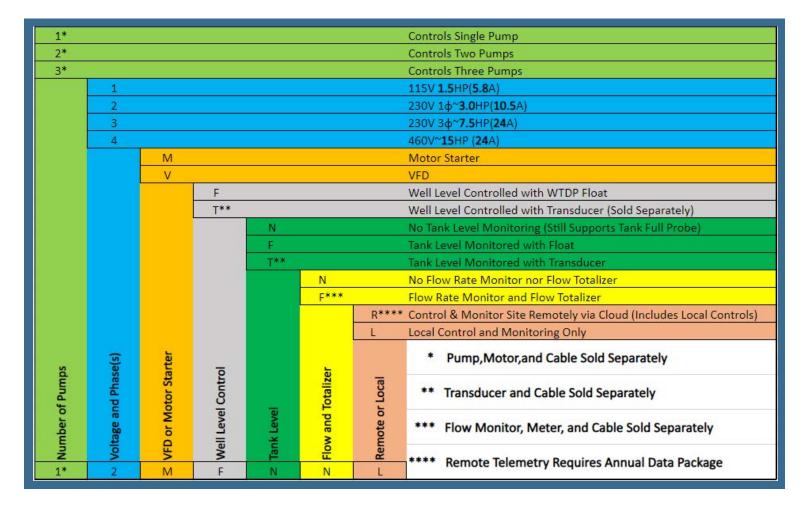

_GECM.pdf 09/15/23

## <u>geotech</u>

### **GECM Water Table Depression Pump**

Geotech Environmental Equipment, Inc. Remediation Equipment

| Site Requirements                               |                                                                     |  |
|-------------------------------------------------|---------------------------------------------------------------------|--|
| Door Clearance<br>for full 180°<br>door opening | 20″ (50.7 cm) wide x 30″ (76.2 cm)<br>high to the left of enclosure |  |
| Enclosure foot-<br>print for wall<br>mounting   | 18.94″ (48.11 cm) wide x 14″ (35.56<br>cm) high                     |  |
| Modem                                           | Cellular or standard 802.11 Ether-<br>net (Optional)                |  |

#### **Parts and Accessories**