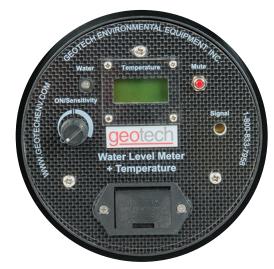

Geotech Water Level Meter + Temperature Face Plate

%" (1.59cm) Field Replaceable Probe