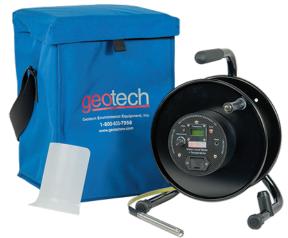

y in the field
- Highly accurate HDPE coated steel tape marked in engineering or metric increments
- Field replaceable %" (1.59cm) probe with stainless steel conductors for durability
- Adjustable sensitivity to prevent false triggering
- Audible and visible alarms activated when the probe makes contact with water
- Easily replaced 9 volt battery
- Water resistant padded carrying case to protect instrument
- Optional tape weight helps sink probe into a deep or crooked well



Geotech Water Level Meter + Temperature Face Plate



%" (1.59cm) Field Replaceable Probe

### **CALL GEOTECH TODAY (800) 833-7958**

**Geotech Environmental Equipment, Inc.** 2650 East 40th Avenue • Denver, Colorado 80205 (303) 320-4764 • FAX (303) 322-7242

email: sales@geotechenv.com • website: www.geotechenv.com



Geotech Water Level Meter + Temperature and Padded Carry Case

#### **SPECIFICATIONS**

| Size: | 100'-500' F  | Reel | 15" H x 11.5" W x 10.5" D                                                             |
|-------|--------------|------|---------------------------------------------------------------------------------------|
|       | 750'-1000' F | Reel | (38cm H x 29cm W x 27cm D)<br>15" H x 11.5" W x 14.5" D<br>(38cm H x 29cm W x 37cm D) |
|       | Pro          | obe  | %" O.D. x 61/8" L (1.59cm O.D. x                                                      |
| Lengt | h & 100' (30 | ) m) | 14 lbs. (6.4 kg)                                                                      |

 Weight:
 200' (60 m)
 16 lbs. (7.3 kg)

 300' (100 m)
 18 lbs. (18.2 kg)

 500' (150 m)
 20 lbs. (9.1 kg)